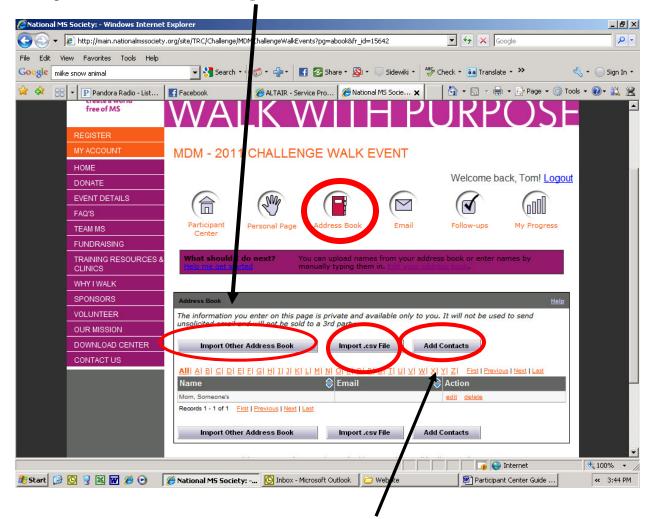

# **Uploading your Address Book**

**STEP 1:** From **Address Book**, there are three different ways to add contact to your address book.

- You can upload your address book from Outlook, Gmail, Yahoo, AOL or Plaxo.
- You can import a generic CSV file
- You can manually type in your contacts one at a time.

To import an address book, click Import Other Address Book.

To manually enter your contacts one at a time, click **Add Contacts** and type in the email addresses of your friends and family.

#### STEP 2: Click on Add From My Address Book

| -                   | al MS Society: - Windows Interne                                                             | t Fuelener                  |               |                                           |                |                                     |                          |                 |
|---------------------|----------------------------------------------------------------------------------------------|-----------------------------|---------------|-------------------------------------------|----------------|-------------------------------------|--------------------------|-----------------|
| CNacion             | <ul> <li>Image: Society: - windows internet</li> <li>http://main.nationalmssociet</li> </ul> |                             | 420           |                                           |                | <b>• •</b> <sub>2</sub> <b>× •</b>  |                          |                 |
|                     | ,—                                                                                           | .y.org/sice/TRC/Tr_ld=15    | 420pg=piaxo   |                                           |                |                                     | soogle                   |                 |
| File Edit<br>Google | View Favorites Tools Help<br>miike snow animal                                               | 💌 🚼 Sear h                  | • • @ • 🖶 •   | 🚹 🔁 Share 🔹 🔊 י                           | • 🔲 Sidewiki • | 🖗 Check 🔹 🌲 Transla                 | ate - »                  | 🖏 🔹 🔵 Sign In 🔹 |
| 🚖 🎄                 | 🔡 👻 P Pandora Radio - List                                                                   | Facebook                    | 🏉 ALTAIR - S  | ervice Pro 🛛 🏉 Natio                      | nal MS Socie 🗙 | 🔤 🔹 🗟 🔹 🖷                           | 🖡 🔹 🔂 Page 🔹 🍈 Ti        | ools + 🕢 + 🚉 😤  |
|                     | walk to create a world                                                                       |                             |               |                                           |                |                                     |                          | -               |
|                     | free of MS                                                                                   | WA                          | LK \          | $\mathcal{N}$                             | HP             | URP                                 | OSE                      |                 |
|                     | REGISTER                                                                                     |                             |               |                                           |                |                                     |                          |                 |
|                     | MY ACCOUNT                                                                                   | MDM - 201                   | 1 CHALLE      | NGE WALK                                  | EVENT          |                                     |                          |                 |
|                     | HOME                                                                                         |                             |               |                                           |                | Welcome                             | ack, Tom! Logou          | <i>.</i>        |
|                     | DONATE                                                                                       |                             |               |                                           |                | weicome b                           |                          | <u>n</u>        |
|                     | EVENT DETAILS                                                                                | (合                          | SWA           |                                           |                |                                     | GOOD                     |                 |
|                     | FAQ'S                                                                                        |                             |               |                                           |                |                                     |                          |                 |
|                     | TEAM MS                                                                                      | Participant<br>Center       | Personal Page | Address Book                              | Email          | Follow-ups                          | My Progress              |                 |
|                     | FUNDRAISING                                                                                  |                             |               |                                           |                |                                     | the second second second |                 |
|                     | TRAINING RESOURCES &<br>CLINICS                                                              | What should I               |               | You can upload nam<br>manually typing the |                | ress book or enter r<br>Iress book. | names by                 |                 |
|                     | WHYTWALK                                                                                     |                             |               |                                           |                |                                     |                          |                 |
|                     | SPONSORS                                                                                     | ADD FROM MY<br>ADDRESS BOOK |               |                                           |                |                                     |                          |                 |
|                     | VOLUNTEER                                                                                    |                             |               |                                           | A              |                                     |                          |                 |
|                     | OUR MISSION                                                                                  |                             |               |                                           |                |                                     |                          |                 |
|                     | DOWNLOAD CENTER                                                                              |                             |               |                                           |                |                                     |                          | -               |
|                     | CONTACT US                                                                                   |                             |               |                                           |                |                                     |                          |                 |
|                     |                                                                                              |                             |               |                                           | Y              |                                     |                          |                 |
|                     |                                                                                              | Save                        |               |                                           |                |                                     |                          |                 |
| Done                | 7                                                                                            |                             |               |                                           |                |                                     | Internet                 | ▼<br>€ 100% ▼   |
|                     | 12 🖸 😨 📓 😨 🧔                                                                                 | 🏉 National MS Socie         | ty: 🖸 Inbox - | Microsoft Outlook                         | 🔵 Website      |                                     | ant Center Guide         | < 3:45 PM       |

**STEP***2*. From the pop up, select the source of your address book.

**STEP 4:** Follow through the prompts of the pop up to select your contacts, click NEXT. **Don't forget to click Save when the pop up closes.** 