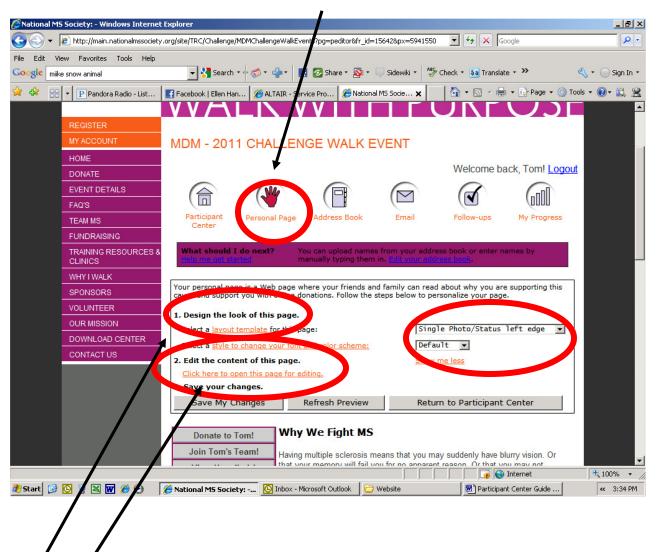

# **Setting Up Your Personal Webpage**

STEP 1: From the Participant Center, select the Personal Page button.

STEP 2: From here, you can customize your personal webpage using these easy tools.

- 1. Design the look of this page.
  - a. change the template
  - b. edit the font and color scheme.
  - c. upload pictures
- 2. Open the page for editing. Be sure to save your changes before you log out!

**STEP 3**: Once you open the page for editing you can customize your page by adding your personal story and photos. All photos must be JPEG and smaller than 4 Mb

**STEP 4**: To edit the text on the **Personal Page**, click on the text box and begin typing. After you have made your changes, please make sure to click **save**!