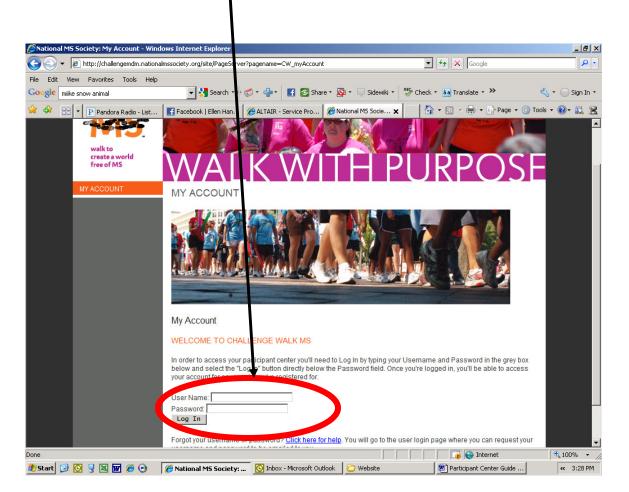

# **My Participant Center Tools**

From the homepage at <u>www.challengewalkMSmaryland.org</u>, click **My Account** on the left side navigation bar.

**STEP 1**: Enter your username and password to access the **Participant Center**.

Please note that if you have forgotten your username or password, you can use the **Click here for help** hyperlink at the bottom of the screen to have that information emailed to you.

**STEP 2:** Click on the link for the event you are registered for.