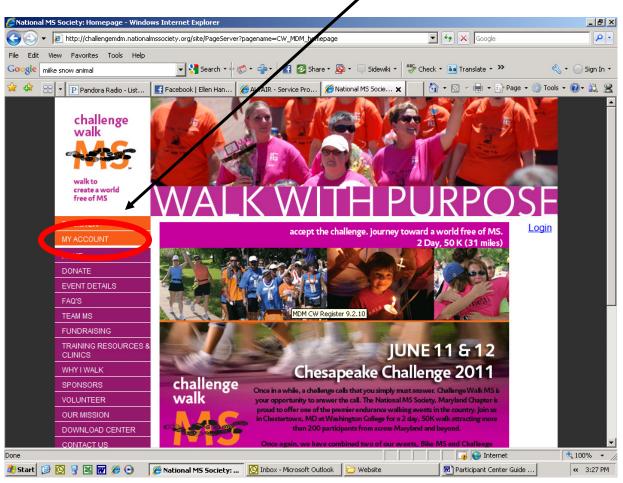

# **My Participant Center Tools**

From the homepage at <u>www.challengewalkMSmaryland.org</u>, click **My Account** on the left side navigation bar.

**STEP 1**: Enter your username and password to access the **Participant Center**.

Please note that if you have forgotten your username or password, you can use the **Click here for help** hyperlink at the bottom of the screen to have that information emailed to you.

**STEP 2:** Click on the link for the event you are registered for.