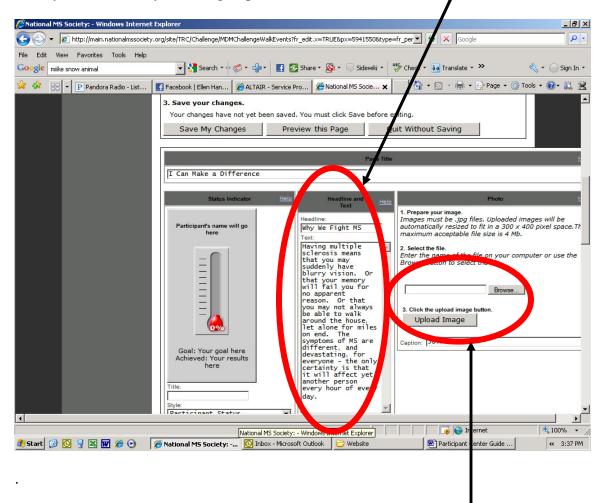

**STEP 3**: Once you open the page for editing you can customize your page by adding your personal story and photos. All photos must be JPEG and smaller than 4 Mb

**STEP 4**: To edit the text on the **Personal Page**, click on the text box and begin typing. After you have made your changes, please make sure to click **save**!

**STEP 5:** To pick a photo from your picture library, click on the **Browse** button to begin your search. After you have selected your photo, click on the **Upload Image** button to complete the selection.