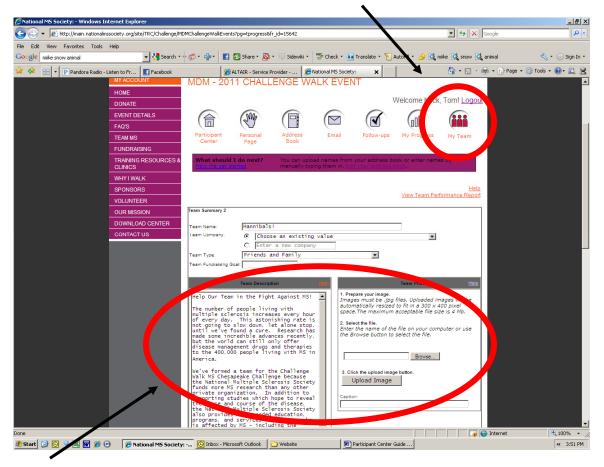

### Team Captains (only available to team captains)

**STEP 1**: From the **Participant Center**, select the **My Team** button. This feature will allow you to set up your team's webpage, track your team's progress, update your team's fundraising goal, review and maintain your team roster and email your team members.

**STEP 2**: Utilize this page to edit text and upload pictures to your team webpage. All photo images must be JPEG files smaller than 4Mb. To pick a photo from your picture library, click on the **Browse** button to begin your search. After you have selected your photo, click on the **Upload Image** button to complete the selection. Be sure to save your changes before logging out.