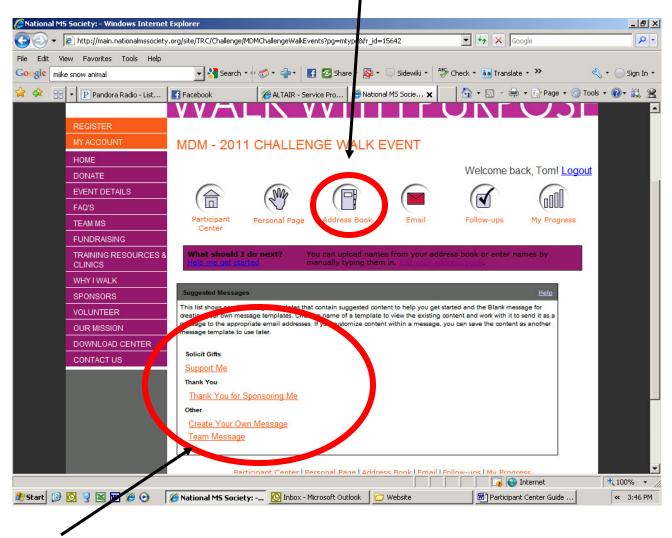

### **Sending Emails**

**STEP 1:** From the **Participant Center**, select the **Email** button. You can use the template emails or draft your own personal message.

**STEP 2**: From this section, you can send emails to potential donors to solicit donations and to send thank you emails to those who have already donated. Team captains can also send email to fellow team members.