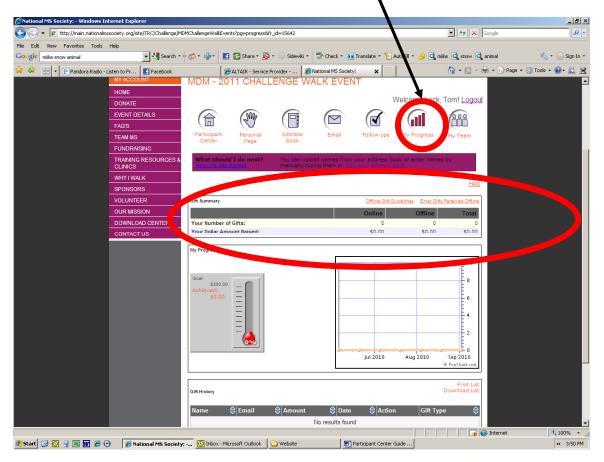

# **Tracking Your Progress**

**STEP 1**: From the **Participant Center**, select the **My Progress** button. This selection helps to keep track of all your donations.

**STEP 2**: This section automatically keeps track of your online donations and also allows you to enter offline donations (these are cash and checks that you receive and will send into the National MS Society.) The gift summary shows your fundraising total to date. To post offline donations, click the **Enter Gifts Received Offline** link. Please feel free to refer to the included Offline Gift Guidelines.