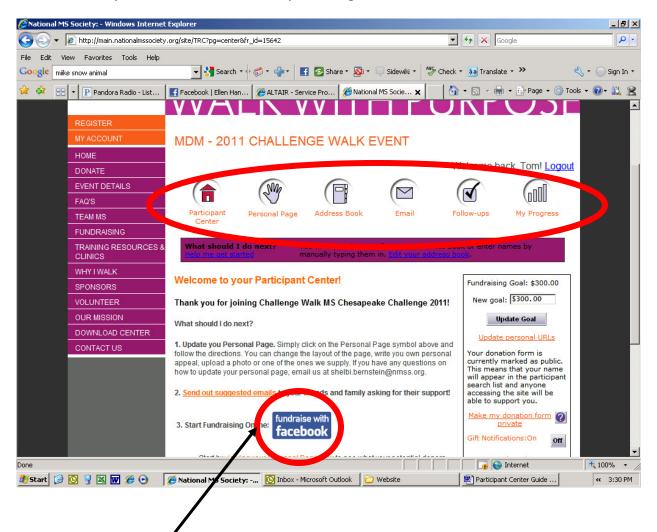

STEP 3: The Participant Center allows you to do many things:

- Set up your personal webpage
- Upload your email address book
- Send emails to solicit donations and to thank those who have donated
- Track emails sent and actions taken
- Track your fundraising progress
- Connect your fundraising account to your facebook page
- Access your team information (only team captains have this icon)

The **fundraise with facebook** icon allows you to connect your Challenge Walk MS fundraising page with your facebook account to reach even more people and spread the word about all your successes. When you click on the **fundraise with facebook** icon, it will prompt you to login to your faceboook account. Facebook will then walk you through the steps on how to make a tab on your profile or make a bookmark on your profile page.