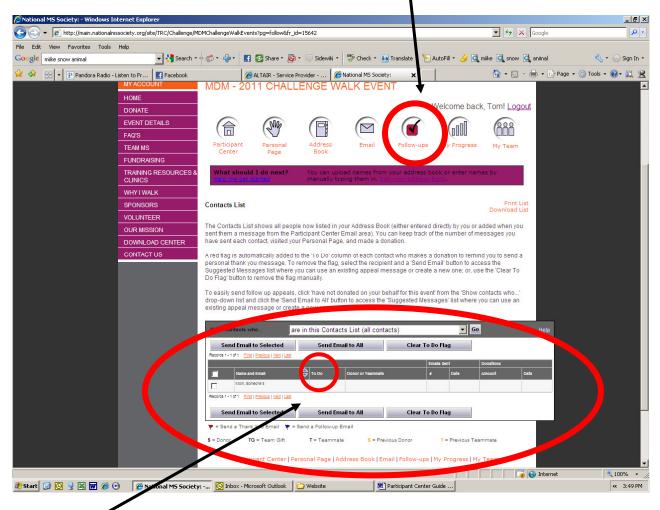

# **Following up on Your Communications**

**STEP 1**: From the **Participant Center**, select the **Follow-Ups** button. This section keeps track of all your communication with your contacts.

**STEP 2**: The **To Do** column lets you know if you need to send any reminders, solicitations, or thank you emails to your contacts.

There are color coded flags next to your contacts' names to inform you of the type of follow up needed.